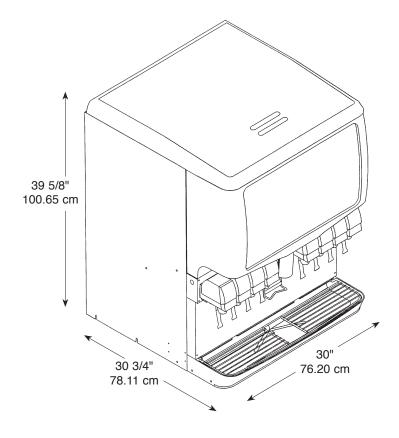

## **TECHNICAL SPECIFICATIONS:**

ICE STORAGE CAPACITY...... 250 lb (113.40 kg) DRAIN CONNECTION . . . . . . . 0.75" PVC (NPT) or 1" ID flexible tubing ICE BEVERAGE MANIFOLDING.. TotalFlex STANDARD FEATURES..... Beverage key switch, CUP CLEARANCE...... 10" (25.4 cm) Timed ice agitation COOLING CAPACITY ..... 10-12oz drinks/min ELECTRICAL RATING...... 115 V / 60 Hz / 3.5 Amps @ 75°F SHIPPING WEIGHT..... 340 lb (154.22 kg) GRAPHIC DIMENSIONS..... Overall: 15.083"H x 24.79"W AGENCY LISTINGS..... Viewable: 14.59"H x 24.17"W City of Los Angeles