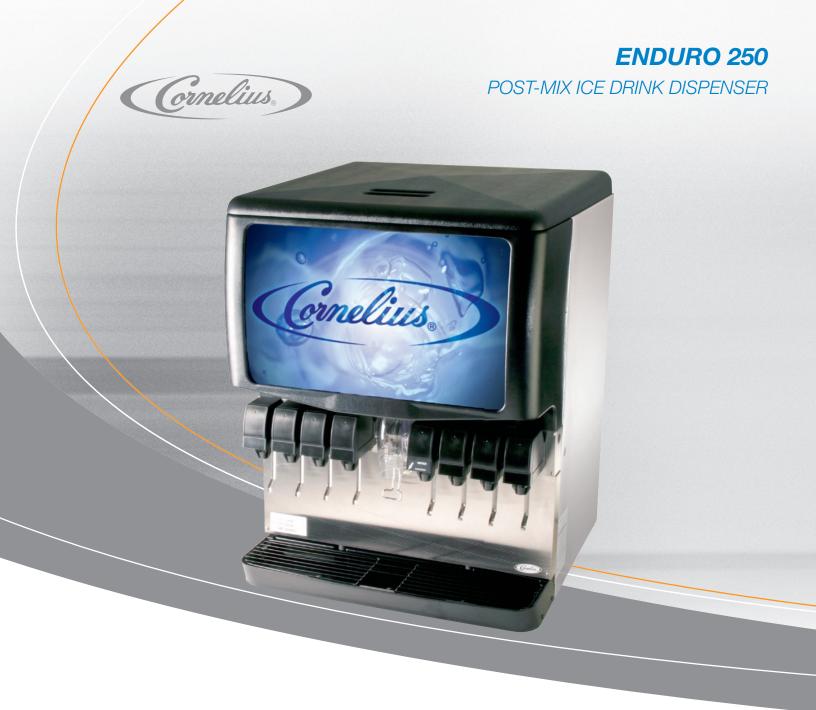

## **FEATURES:**

- 250 lb. ice capacity
- Available with 8 or 10 UFB-1<sup>™</sup> sanitary lever or push button valves
- Illuminated merchandiser delivers high impact marketing message
- New and improved TotalFlex<sup>™</sup> easily changes from carbonated to non-carbonated
- Gravity ice dispensing with positive shut-off provides excellent ice targeting
- Ice used to cool cold plate is separate from ice dispensed into cups

- One piece ABS thermoformed plastic ice storage hopper (Durabide™ design) provides durability and ensures all ice in the hopper is dispensable
- Unit readily accepts top mount cubers with manual ice fill capability
- Stainless steel cabinet
- Modular design allows for easy component access from the front of the unit

CATG8512-0410 ICE AND BEVERAGE

| PART NUMBER | DESCRIPTION                                                     |
|-------------|-----------------------------------------------------------------|
| 621052807   | Ice Drink Dispenser with 8 UFB-1™ 2-4 oz Sanitary Lever valves  |
| 0528552     | Ice Drink Dispenser with 8 UFB-1™ 2-4 oz Push Button valves     |
| 621052806   | Ice Drink Dispenser with 10 UFB-1™ 2-4 oz Sanitary Lever valves |
| 0528452     | Ice Drink Dispenser with 10 UFB-1™ 2-4 oz Push Button valves    |
| 3473        | Drink dispenser stand Dimensions: 30"H x 30"W x 30"D            |
| 629087406   | Leg Kit contains four 4" (102 mm) legs                          |